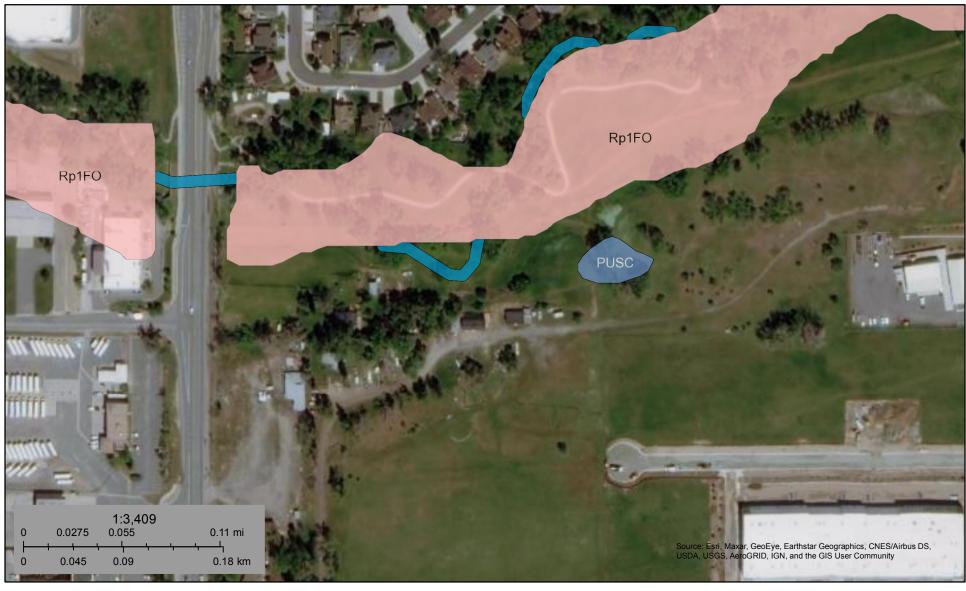

### wetlands map maple valley park

January 7, 2021

#### Wetlands

Estuarine and Marine Deepwater

Estuarine and Marine Wetland

Freshwater Emergent Wetland

Freshwater Forested/Shrub Wetland

Freshwater Pond

Lake

Other

Riverine

Othe

This map is for general reference only. The US Fish and Wildlife Service is not responsible for the accuracy or currentness of the base data shown on this map. All wetlands related data should be used in accordance with the layer metadata found on the Wetlands Mapper web site.